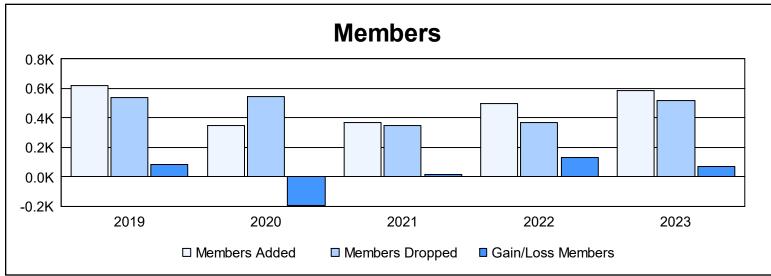

| Year      | New<br>Clubs | Dropped<br>Clubs | Gain/<br>Loss<br>Clubs | New<br>Members | Charter<br>Members | Reinstate<br>Members | Transfer<br>Members | Total<br>Member<br>Added | Total<br>Members<br>Dropped | Gain/<br>Loss<br>Members |
|-----------|--------------|------------------|------------------------|----------------|--------------------|----------------------|---------------------|--------------------------|-----------------------------|--------------------------|
| 2018-2019 | 6            | 2                | 4                      | 422            | 155                | 33                   | 11                  | 621                      | 538                         | 83                       |
| 2019-2020 | 4            | 5                | -1                     | 257            | 72                 | 8                    | 9                   | 346                      | 542                         | -196                     |
| 2020-2021 | 2            | 5                | -3                     | 293            | 49                 | 15                   | 11                  | 368                      | 350                         | 18                       |
| 2021-2022 | 2            | 2                | 0                      | 399            | 57                 | 39                   | 6                   | 501                      | 370                         | 131                      |
| 2022-2023 | 4            | 4                | 0                      | 401            | 122                | 55                   | 9                   | 587                      | 520                         | 67                       |
| Average   | 4            | 4                | 0                      | 354            | 91                 | 30                   | 9                   | 485                      | 464                         | 21                       |