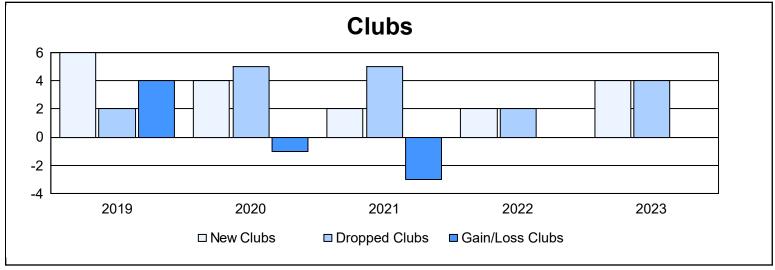

| Year      | New<br>Clubs | Dropped<br>Clubs | Gain/<br>Loss<br>Clubs | New<br>Members | Charter<br>Members | Reinstate<br>Members | Transfer<br>Members | Total<br>Member<br>Added | Total<br>Members<br>Dropped | Gain/<br>Loss<br>Members |
|-----------|--------------|------------------|------------------------|----------------|--------------------|----------------------|---------------------|--------------------------|-----------------------------|--------------------------|
| 2018-2019 | 6            | 2                | 4                      | 422            | 155                | 33                   | 11                  | 621                      | 538                         | 83                       |
| 2019-2020 | 4            | 5                | -1                     | 257            | 72                 | 8                    | 9                   | 346                      | 542                         | -196                     |
| 2020-2021 | 2            | 5                | -3                     | 293            | 49                 | 15                   | 11                  | 368                      | 350                         | 18                       |
| 2021-2022 | 2            | 2                | 0                      | 399            | 57                 | 39                   | 6                   | 501                      | 370                         | 131                      |
| 2022-2023 | 4            | 4                | 0                      | 401            | 122                | 55                   | 9                   | 587                      | 520                         | 67                       |
| Average   | 4            | 4                | 0                      | 354            | 91                 | 30                   | 9                   | 485                      | 464                         | 21                       |